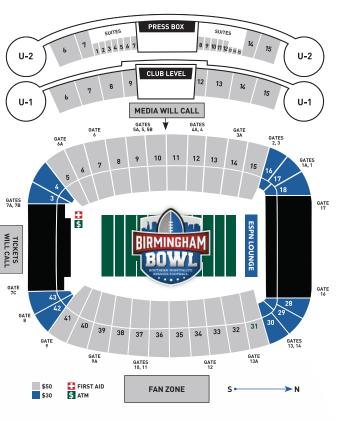

# Legion Field Map

#### \*\*\*Catering (food & beverage) not included in this price.

**Corporate Reserved Game Tickets: \$50 Each** Located at midfield in East Stand, Sections 36, 35, 34 & 33. These tickets offer a great view of all of the action. Gates open 2 hours prior to kickoff.

#### Private Suites (Seats 28): \$8,710 Each\*\*\*

Located on the West side of the stadium, the Private Suites open two hours prior to kickoff and includes game admission in a climate controlled environment featuring flat screen TV's and private restrooms. Also includes seven reserved parking passes.

Club Level Premium Tickets: \$300 Each

**Game Day Amenity Descriptions & Pricing** 

Located at midfield on the West side of the stadium, the Club Level opens two hours prior to kickoff and includes game admission, complimentary food and beverages (beer, wine, soft drinks and water) and a cash bar all in a climate controlled environment featuring flat screen TV's and private restrooms.

#### ESPN Lounge Premium Tickets: \$300 Each

Located at field level in the North end zone, the ESPN Lounge gets you close to the action! The Lounge opens two hours prior to kickoff and includes game admission, complimentary food and beverages (beer, wine, soft drinks and water) and a cash bar all in a climate controlled environment featuring flat screen TV's and private restrooms.

#### Private Suite Package: \$8,710

★ Twenty-eight (28) Suite Tickets

Pregame Vip Hospitality Tent Passes: \$100 Each

Located adjacent to the Fan Zone tailgate area, the Pregame VIP Hospitality Tent puts you in the middle of the action by providing easy access to interactive games, corporate displays, and live music. The Hospitality Tent includes a complimentary buffet (provided by Dreamland BBQ) and beverages (beer, wine, soft drinks and water) in a climate controlled environment with private restrooms. Opens 4 hours prior to kickoff.